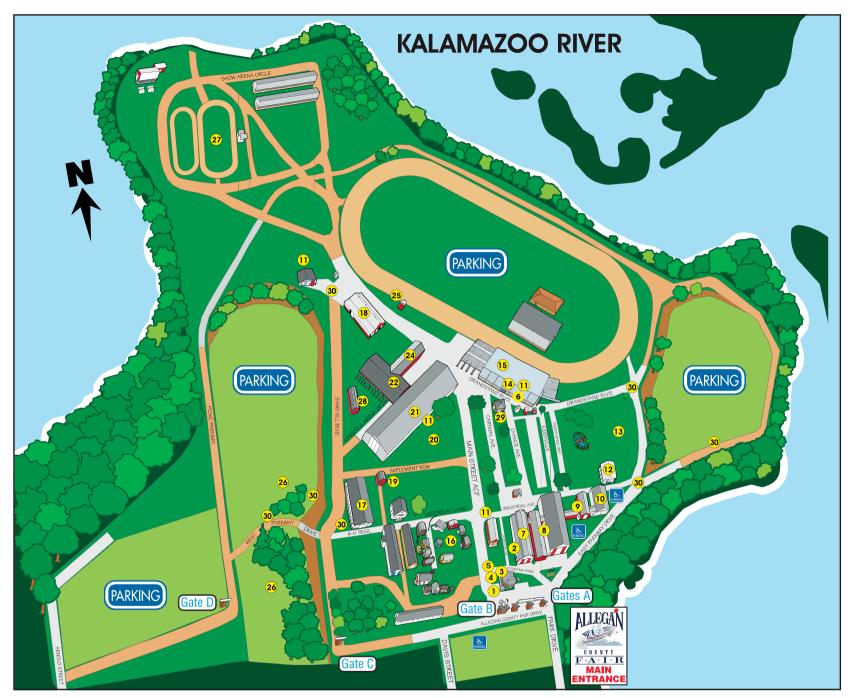

#### **ALLEGAN COUNTY FAIR LOCATIONS & HIGHLIGHTS**

Use the corresponding numbers on the map with this legend to determine the location of events and services

- MAIN OFFICE 1.
- PAGING BOOTH 2.
- 3. SECURITY
- FIRST AID 4. ATM
- 5. 6. ATM
- AGRICULTURAL HALL 7. & ANTIQUES
- 8A. COMMERCIAL VENDORS 8B. COMMERCIAL VENDORS
- 9. HOME ECONOMICS & ARTS BLDG.
- 10. YOUTH BUILDING
- 11. RESTROOMS
- 12. INDUSTRIAL PAVILION
- 13. COMMUNITY & CHILDREN'S AREA
- 14. GRANDSTAND TICKET OFFICE
- 15. GRANDSTAND

- 16. HISTORICAL VILLAGE
- **POULTRY & RABBIT BARN** 17.
- 18. HORSE AND PONY BARN
- 19. BABY ANIMAL BARN
- 20. FARM IMPLEMENT AREA
- EXPO CENTER 21.
- 22. WELDON RUMERY SHOW ARENA
- 24. SHEEP BARN
- 25. SPEED OFFICE
- 26. COMPANY PICNIC AREA
- 27. FLATS ARENA
- 28. SWINE BARN
- 29. COVERED EATING AREA
- 30. TRAM PICKUP & DROP OFF